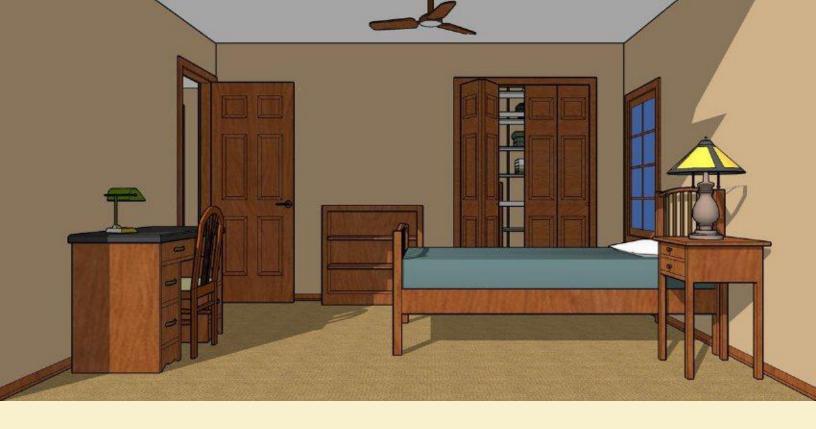

~ MASTER SUITE REMODEL ~

Reading Area

~ MASTER SUITE REMODEL ~
Built-In Storage

~ MASTER SUITE REMODEL ~ Living Room

~ MASTER SUITE REMODEL ~
Sleeping Area

~ MASTER SUITE REMODEL ~ Walk-In Closet

~ RETRO CABIN REMODEL ~
Sleeping Area