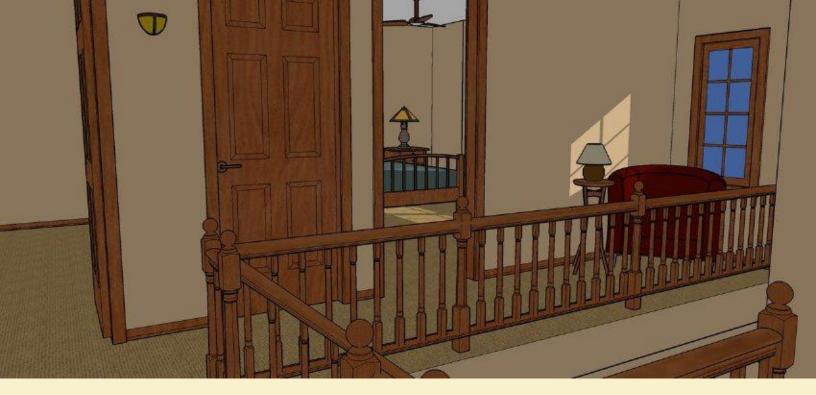

~ RETRO CABIN REMODEL ~
Sitting Area

~ RETRO CABIN REMODEL ~ Living Room

~ ATTIC REMODEL ~

~ SECOND STORY ADDITION ~
Stairwell

~ SECOND STORY ADDITION ~ Sleeping Area

~ SECOND STORY ADDITION ~ Study

~ NEW CONSTRUCTION ~
Living/Dining Room