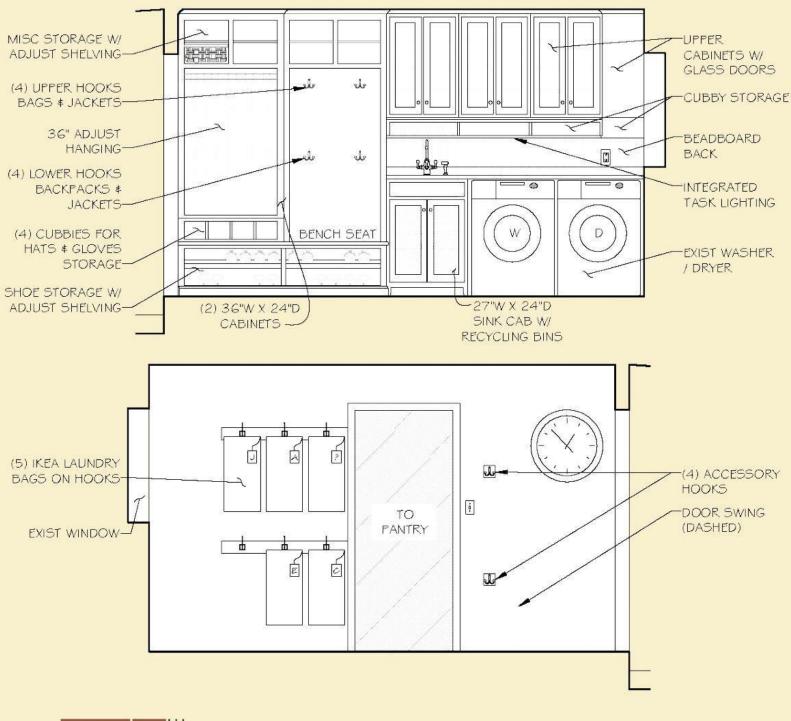

# Roughly Square, LLC Studio and Workshop

~ REMODEL ~ Enclosed Porch

~ LAYOUT STUDIES ~ Laundry Room

## Roughly Square, LLC Studio and Workshop

© 2009-2019 Roughly Square, LLC

~ LAYOUT STUDIES ~
Laundry & Master Bathroom

ALTERNATE B.2