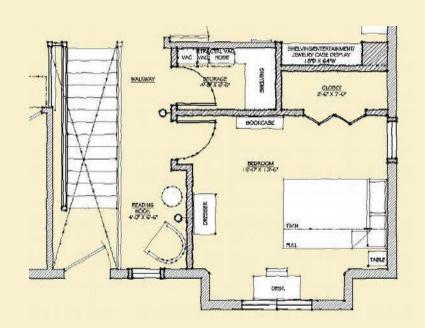

~ RETRO CABIN REMODEL ~
Sitting Area

~ RETRO CABIN REMODEL ~ Living Room

~ ATTIC REMODEL ~

~ SECOND STORY ADDITION ~
Stairwell

~ SECOND STORY ADDITION ~ Sleeping Area

~ SECOND STORY ADDITION ~ Study

~ NEW CONSTRUCTION ~
Living/Dining Room