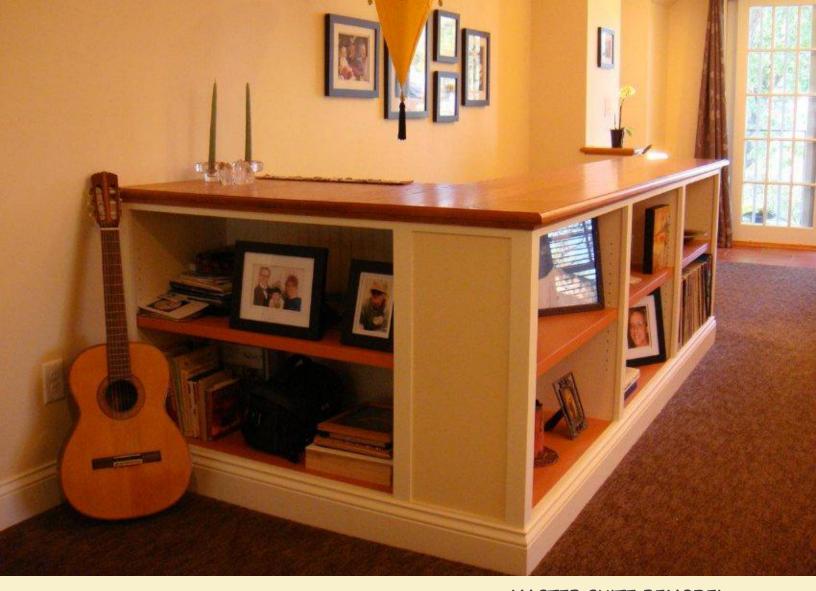

~ MASTER SUITE REMODEL ~

Reading Area

~ MASTER SUITE REMODEL ~
Built-In Storage

~ MASTER SUITE REMODEL ~ Living Room

~ MASTER SUITE REMODEL ~
Sleeping Area

~ MASTER SUITE REMODEL ~ Walk-In Closet

~ RETRO CABIN REMODEL ~
Sleeping Area