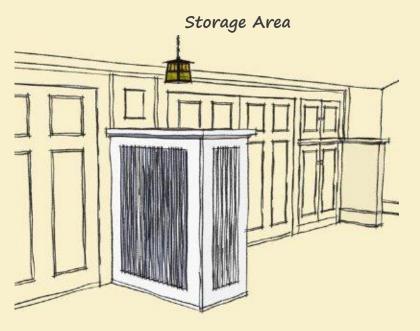

~ MASTER SUITE REMODEL ~

Reading Area

~ MASTER SUITE REMODEL ~
Built-In Storage

~ MASTER SUITE REMODEL ~ Living Room

~ MASTER SUITE REMODEL ~
Sleeping Area

~ MASTER SUITE REMODEL ~ Walk-In Closet

~ RETRO CABIN REMODEL ~
Sleeping Area